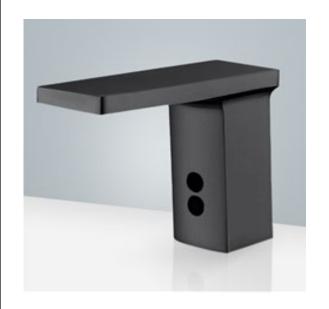

## COMMERCIAL DARK OIL RUBBED BRONZE AUTOMATIC SENSOR FAUCET SPECIFICATIONS

## **FEATURES**

Commercial Grade Faucet, ADA Compliant, Cast Brass Spout, Quick Connect Fittings, Integrated Water Shut-off, Hygienic Line Flush, Water Usage and Battery Strength Reporting, Self-adapting Sensor