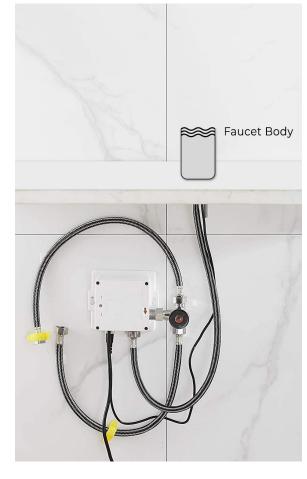

Static Power Consumption: 0.36mw Working Power consumption: 0.5mw Inductive Opening Time: < 1 second Inductive Closing Time: < 2 second Dia.of inlet / outlet pipe: G1/2"

Flux: ≥0.07L/S

Power Supply: Box Transformer (BOX)